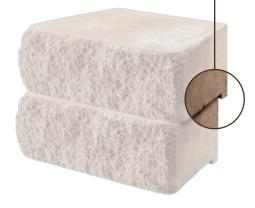

### No pins. No mortar. No misalignments.

Rear-lip locator, invented by Anchor, makes installation fast and accurate. Anchor - the original rear-lip product!

\*Product dimensions are height by face length by depth. Actual dimensions and weights may vary from these approximate values due to variations in manufacturing processes. Specifications may change without notice. See your Anchor representative for details, color options, block dimensions and additional information.