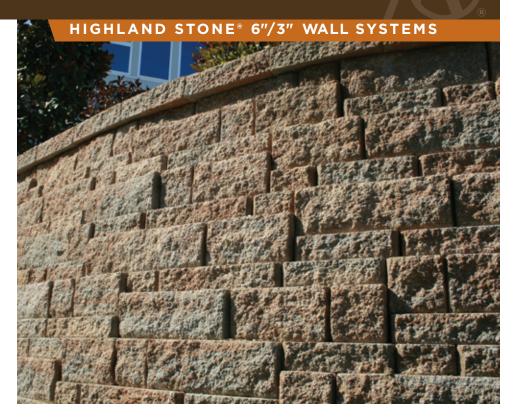

## HIGHLAND STONE® 6"/3" WALL SYSTEMS

For an easy-to-install random, multiheight look, two popular Anchor™ products can be combined in the Sequent™ retaining wall panel system with great aesthetic and functional results. The Sequent panels are a quick way to build a multiple-height wall by combining the Highland Stone® 6" and 3" multipiece retaining wall systems in a panel installation pattern. These panels break up the horizontal lines of a typical single-height product and can be used with geosynthetic reinforcement or with the Anchorplex™ retaining wall system. The Sequent installation pattern is simple to install on a large scale and provides a random, rough-textured look.

#### **SEQUENT™ INSTALLATION PATTERN**

Combine the Highland Stone® 6" and 3" wall systems to construct a multiple-height wall with the easy-to-use Sequent™ panel installation pattern. This panel approach breaks up the horizontal lines of a typical single-height product. The repeating Sequent installation pattern is easy for contractors to install on a large scale in order to create a random, roughtextured look.