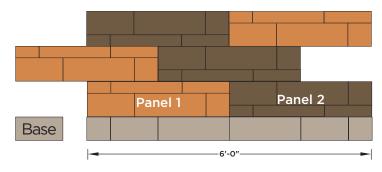

# 27-INCH BY 6-FOOT PANEL INSTALLATION PATTERN

This 27-inch-high by 6-foot-long installation pattern uses an equal number of units of each face size to make a panel. This installation pattern is one of many possible options. Others can be used for different appearances.

## **INSTALLATION GUIDELINES**

Install the base course using best practices. The wall is built with a series of panels in a repeating installation pattern. Install filter fabric behind wall.

Follow these steps to build panels.

1 Start by using all three units of 6-inch product.

2 Next, use all three units of the 3-inch product and stack them on the first three units, staggering the bond. This completes panel one. (See orange-colored area in Installation Pattern.)

**3** Working along the wall, next use all three units of the alternate-sized product.

4 Use alternate product and stack units on the course described in Step 3, staggering the bond. This completes the second panel. (See brown-colored area in Installation Pattern). Repeat panel installations across the base course.

- **5** Backfill, compact and install grid or structural backfill, if needed.
- **6** Start the next set of panels by staggering the first unit 18 inches to the right or left of lower panels and repeat Step 1.

Continue to install panels to complete the wall.

© 2012 Anchor Wall Systems, Inc. The Highland Stone\* wall systems are manufactured under license from Anchor Wall Systems, Inc. (AWS). The "Anchor A" and "Anchor Build Something Beautiful" logos, "Anchorplex," "Highland Stone" and "Seguent" are trademarks of AWS. The wall system blocks are covered by the AWS Limited Warranty. For a complete copy, visit your local dealer or see anchorwall.com.