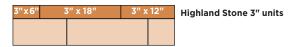

|                         |                                             |                                             | The state of the s |
|-------------------------|---------------------------------------------|---------------------------------------------|--------------------------------------------------------------------------------------------------------------------------------------------------------------------------------------------------------------------------------------------------------------------------------------------------------------------------------------------------------------------------------------------------------------------------------------------------------------------------------------------------------------------------------------------------------------------------------------------------------------------------------------------------------------------------------------------------------------------------------------------------------------------------------------------------------------------------------------------------------------------------------------------------------------------------------------------------------------------------------------------------------------------------------------------------------------------------------------------------------------------------------------------------------------------------------------------------------------------------------------------------------------------------------------------------------------------------------------------------------------------------------------------------------------------------------------------------------------------------------------------------------------------------------------------------------------------------------------------------------------------------------------------------------------------------------------------------------------------------------------------------------------------------------------------------------------------------------------------------------------------------------------------------------------------------------------------------------------------------------------------------------------------------------------------------------------------------------------------------------------------------------|
| 3" Units                | Large                                       | Medium                                      | Small                                                                                                                                                                                                                                                                                                                                                                                                                                                                                                                                                                                                                                                                                                                                                                                                                                                                                                                                                                                                                                                                                                                                                                                                                                                                                                                                                                                                                                                                                                                                                                                                                                                                                                                                                                                                                                                                                                                                                                                                                                                                                                                          |
| Approximate Dimensions* | 3" x 18" x 11 <sup>1</sup> / <sub>2</sub> " | 3" x 12" x 11 <sup>1</sup> / <sub>2</sub> " | 3" x 6" x 11 <sup>1</sup> / <sub>2</sub> "                                                                                                                                                                                                                                                                                                                                                                                                                                                                                                                                                                                                                                                                                                                                                                                                                                                                                                                                                                                                                                                                                                                                                                                                                                                                                                                                                                                                                                                                                                                                                                                                                                                                                                                                                                                                                                                                                                                                                                                                                                                                                     |
| Approximate Weight*     | 41 lbs.                                     | 28 lbs.                                     | 14 lbs.                                                                                                                                                                                                                                                                                                                                                                                                                                                                                                                                                                                                                                                                                                                                                                                                                                                                                                                                                                                                                                                                                                                                                                                                                                                                                                                                                                                                                                                                                                                                                                                                                                                                                                                                                                                                                                                                                                                                                                                                                                                                                                                        |
| Coverage                | 0.38 sq. ft.                                | 0.25 sq. ft.                                | 0.13 sq. ft.                                                                                                                                                                                                                                                                                                                                                                                                                                                                                                                                                                                                                                                                                                                                                                                                                                                                                                                                                                                                                                                                                                                                                                                                                                                                                                                                                                                                                                                                                                                                                                                                                                                                                                                                                                                                                                                                                                                                                                                                                                                                                                                   |
| Setback/System Batter   | <sup>9</sup> / <sub>16</sub> "/10.6°        | <sup>9</sup> / <sub>16</sub> "/10.6°        | 9/ <sub>16</sub> "/10.6°                                                                                                                                                                                                                                                                                                                                                                                                                                                                                                                                                                                                                                                                                                                                                                                                                                                                                                                                                                                                                                                                                                                                                                                                                                                                                                                                                                                                                                                                                                                                                                                                                                                                                                                                                                                                                                                                                                                                                                                                                                                                                                       |