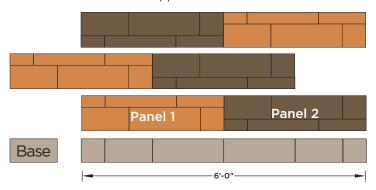

# 27-INCH BY 6-FOOT PANEL INSTALLATION PATTERN

This 27-inch-high by 6-foot-long installation pattern uses an equal number of units of each face size to make a panel. This installation pattern is one of many possible options. Others can be used for different appearances.

## **INSTALLATION GUIDELINES**

Install the base course using best practices. The wall is built with a series of panels in a repeating installation pattern. Install filter fabric behind wall.

Follow these steps to build panels.

1 Start by using all three units of 6-inch product.

2 Next, use all three units of the 3-inch product and stack them on the first three units, staggering the bond. This completes panel one. (See orange-colored area in Installation Pattern.)

**3** Working along the wall, next use all three units of the alternate-sized product.

4 Use alternate product and stack units on the course described in Step 3, staggering the bond. This completes the second panel. (See brown-colored area in Installation Pattern). Repeat panel installations across the base course.

- **5** Backfill, compact and install grid or structural backfill, if needed.
- **6** Start the next set of panels by staggering the first unit 18 inches to the right or left of lower panels and repeat Step 1.

Continue to install panels to complete the wall.

© 2012 Anchor Wall Systems, Inc. The Highland Stone\* wall systems are manufactured under license from Anchor Wall Systems, Inc. (AWS). The "Anchor A" and "Anchor Build Something Beautiful" logos, "Anchorplex," "Highland Stone" and "Seguent" are trademarks of AWS. The wall system blocks are covered by the AWS Limited Warranty. For a complete copy, visit your local dealer or see anchorwall.com.